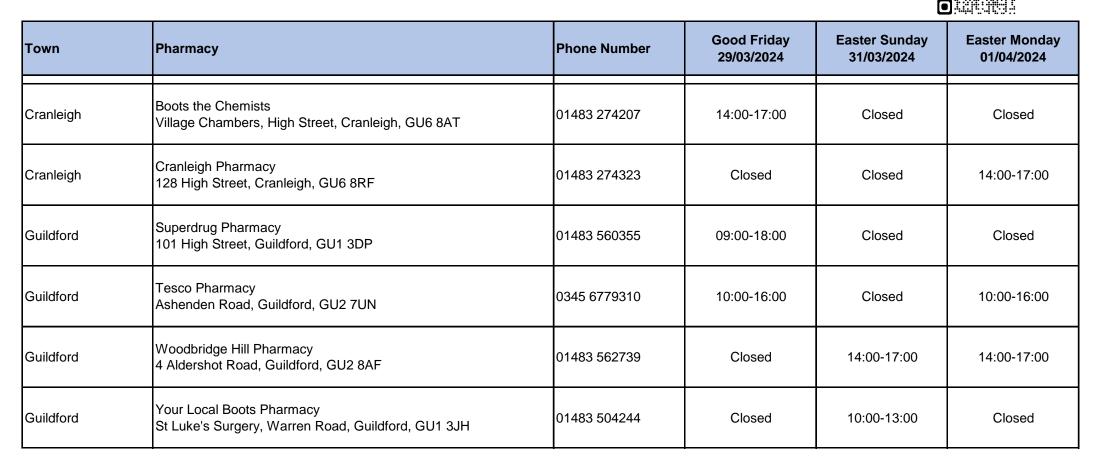

## Easter 2024 Bank Holiday Pharmacy Opening Hours: Guildford & Waverley

The pharmacies listed below should be open as shown. The details are correct at the time of publishing but are subject to change. You are advised to contact the pharmacy before attending to ensure they are open and have the medication you require. Details of local pharmacies can also be found by scanning the code opposite or by visiting www.nhs.uk