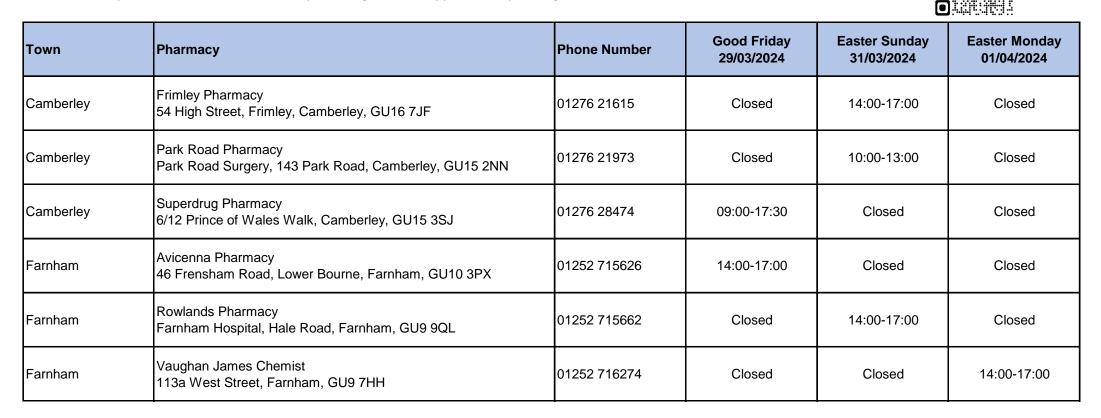

igate, RH2 7BA        | 01737 249132 | 09:00-17:00               | Closed                      | 10:00-13:00                 |
| Reigate  | Townsend Chemist<br>1 Western Parade, Reigate, RH2 8AU     | 01737 244926 | 10:00-13:00               | Closed                      | Closed                      |

## Easter 2024 Bank Holiday Pharmacy Opening Hours: Guildford & Waverley

The pharmacies listed below should be open as shown. The details are correct at the time of publishing but are subject to change. You are advised to contact the pharmacy before attending to ensure they are open and have the medication you require. Details of local pharmacies can also be found by scanning the code opposite or by visiting www.nhs.uk





10

### Easter 2024 Bank Holiday Pharmacy Opening Hours: Frimley





# Easter 2024 Bank Holiday Pharmacy Opening Hours: North West Surrey



| Town              | Pharmacy                                                                                      | Phone Number | Good Friday<br>29/03/2024 | Easter Sunday<br>31/03/2024 | Easter Monday<br>01/04/2024 |
|-------------------|-----------------------------------------------------------------------------------------------|--------------|---------------------------|-----------------------------|-----------------------------|
| Addlestone        | Tesco Pharmacy<br>117 Station Road, Addlestone, KT15 2AS                                      | 0345 6778999 | 10:00-16:00               | Closed                      | 10:00-16:00                 |
| Ashford           | Superdrug Pharmacy<br>15/15a Station Ro